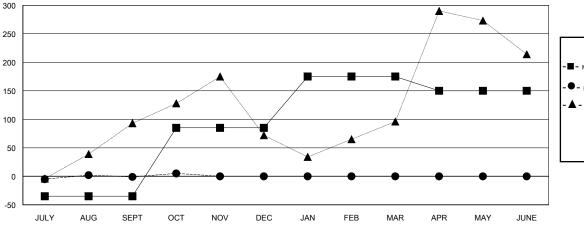

## GOALS AND ACTUAL MEMBERS CUMULATIVE

| -■- MEMBER GROWTH NET GOAL        |  |
|-----------------------------------|--|
| - ● - MEMBER GROWTH ACTUAL        |  |
| - ▲ - LAST YEAR MEMBERSHIP ACTUAL |  |
|                                   |  |
|                                   |  |