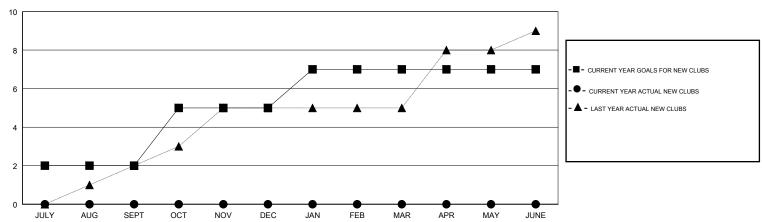

2             | 0         | 0             | JULY/AUG/SEPT         | -35                       | 45                      | 38                                           |
| OCT/NOV/DEC           | 3             | 0         | 0             | OCT/NOV/DEC           | 120                       | 15                      | 9                                            |
| JAN/FEB/MAR           | 2             | 0         | 0             | JAN/FEB/MAR           | 90                        | 0                       | 0                                            |
| APR/MAY/JUNE          | 0             | 0         | 0             | APR/MAY/JUNE          | -25                       | 0                       | 0                                            |

#### GOALS AND ACTUAL NEW CLUBS CUMULATIVE



## GOALS AND ACTUAL MEMBERS CUMULATIVE



| -■- MEMBER GROWTH NET GOAL        |  |
|-----------------------------------|--|
| - ● - MEMBER GROWTH ACTUAL        |  |
| - ▲ - LAST YEAR MEMBERSHIP ACTUAL |  |
|                                   |  |
|                                   |  |

| DROPPED CLUBS: 0 |    |
|------------------|----|
| DROPPED MEMBERS  |    |
| DECEASED         | 6  |
| CLUB CANCELLED   | 0  |
| OTHER            | 41 |
| TOTAL            | 47 |

| 25 CLUBS OF 87 ADDED 1 OR MORE |   |
|--------------------------------|---|
| NEW MEMBERS                    |   |
|                                |   |
|                                |   |
|                                | 1 |

| GENDER DISTRIBUTION                    |                |  |  |
|------------------------